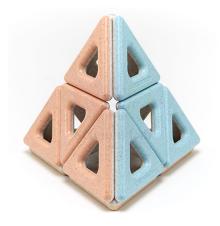

## **Description:**

This is a great way to introduce children to building their first 2D and 3D shapes with magnetic pieces.

The pieces are made from 30% eco material and are supplied in 4 colours with a neutral on the reverse.

Designed for whole class use, this 72-piece set contains 36 equilateral triangles and 36 squares. The pieces are compatible with all existing Magnetic Polydron sets.

Contact Science Lab for your Educational School Science Lab Equipments. We are best educational equipment manufacturers india, education lab supplies, lab equipment suppliers in ambala, laboratory glassware manufacturers in india, school science lab equipment suppliers in india, science lab equipment for schools, educational lab equipment manufacturer.