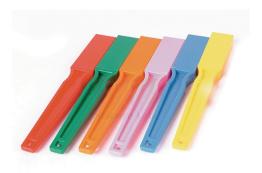

## **Description:**

Pack of 6 magnetic wands in bright colours, 1 each of red, blue, green, yellow, orange and purple. They can be used in conjunction with metallic chips and magnetic marbles.

Dimensions: 190mm