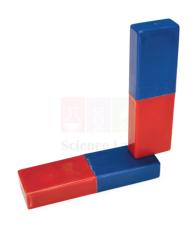

## **Description:**

**Size:**  $3'' L \times 3/5'' W \times 2/5'' D$ .

The plastic cover lets you wipe dirt right off these powerful ceramic magnets.

Colorful plastic provides a strong contrast to metal filings when used to demonstrate magnetic lines of force.