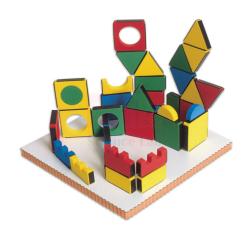

Email: sales@scilabexport.com Phone: +91-7082934803

**Product Name:** 

**Product Code:** 

3D Magnets Set

SLE/MG/15

## **Description:**

Unique 3 dimensional construction system which uses magnetic attraction to link the 108 colourful building blocks.

for construction activities and discovering magnetic properties. Includes 2 baseboards.