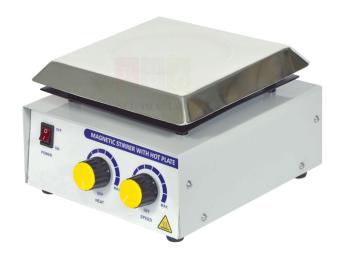

## **Description:**

An Energy regulator for the hot plate, on/ off switch and continuous speed control for the stirrer motor mounted on the front panel.

Supplied completed with Teflon coated stirrer bar of size 9 x 25 mm and 9 x 35 mm.

For simultaneous heating and stirring of solutions.

A cast stainless steel hot plate is mounted above a variable speed magnetic stirrer.

Maximum Temperature Range 400°C Heat Output 400 W, Capable of stirring up to 2 liters.