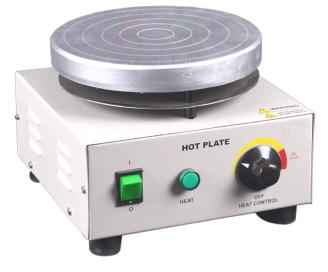

## **Description :**

The top surface encloses an 800W heating element.

This general purpose hot plate consist of top surface of dia 20 cm (8) that is mounted on a steel body.

The temperature is controlled by an energy regulator.

Maximum surface temperature can go upto 350 °C.

Contact Science Lab for your Educational School Science Lab Equipments. We are best technical educational equipments manufacturers, technical educational equipments manufacturer, technical educational equipments supplier, technical educational instruments, technical educational instruments exporter, technical educational instruments manufacturer, vocational training lab instruments exporter