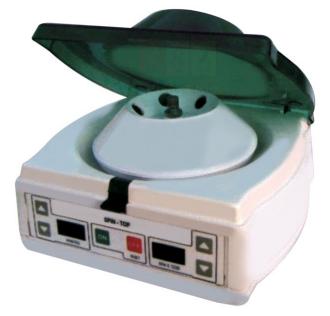

## **Product Name :**

Mini Centrifuge

## **Description :**

High quality brushless Motor

R.P.M. in steps of 1000 rpm.

Micro processor controlled Centrifuge machine with speed from 1000 to 10000 r.p.m.

Digital display of time and RPM

Centrifuge of 1.5 ml capacity and 12 micro

Centrifuge of 0.5 ml capacity.

Fitted with 0-15 minute electronic digital timer.

Completed with one rotor each for 6 micro

Contact Science Lab for your Educational School Science Lab Equipments. We are best school science equipments suppliers, school science kits, school science lab equipment exporter, school science lab equipment manufacturer, school science lab equipment supplier, school science lab equipment suppliers.