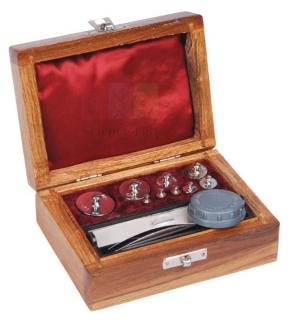

## **Description :**

Science Lab Export Brass, chrome plated, complete set with light alloy fractional weights,10 mg rider and forceps, in a nicely polished case.

Accuracy class B.

Contact Science Lab for your Educational School Science Lab Equipments. We are best high school maths lab kit manufacturers, high school physics lab equipment, high school science kits exporters, high school science lab equipment, high school science lab equipment, high, school science lab equipments suppliers