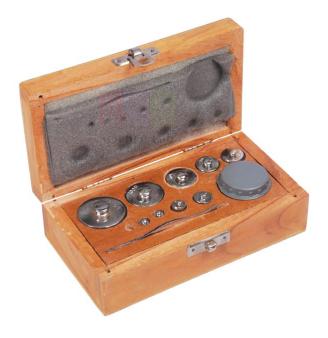

## **Product Name:**

**Product Code:** 

Physical Balance Mass Set

SLE/LB/09

## **Description:**

Science Lab Export Brass, chrome plated, in case with lid, complete set with forceps and light metal fractional weights.

Contact Science Lab for your Educational School Science Lab Equipments. We are best geography lab equipments manufacturers, geography lab equipments suppliers, geography lab models suppliers, high school biology lab equipment india, high school biology lab equipment manufacturers, high school chemistry lab equipment manufacturers.