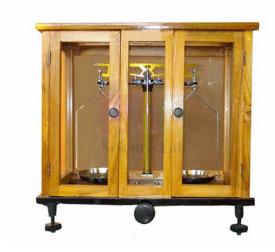

## **Description:**

The beam supports are extended and relieve the agate knife edges when at rest.

Pillar is highly finished and removable pans are suspended by stirrups from double hooks.

Short triangular beam, with rider scale.

Complete with rider slide, leveling screws.

The balance is mounted in a polished wooden case, fully glazed.

Capacity 200 gm, sensitivity 0.1 mg.

Contact Science Lab for your Educational School Science Lab Equipments. We are best educational laboratory instrument suppliers, educational laboratory instruments exporters, educational laboratory microscopes, educational laboratory suppliers, educational physics lab equipments, educational science equipments.