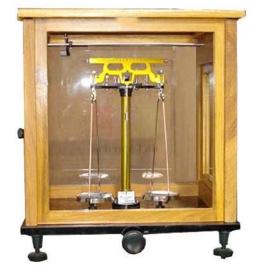

## **Product Name :**

**Chemical Balance** 

## **Description :**

Fitted on a wooden board in a polished wooden case.

Advanced, Beam engraved with a rider scale, for use with 10 mg rider, balancing nuts, agate bearings and knife edges.

Capacity 200 gm, sensitivity 0.5 mg.