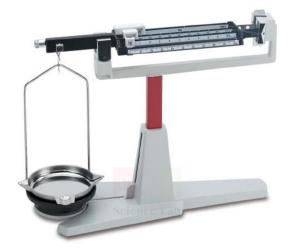

## **Description :**

Single pan balance, cap. 311gm x 10mg with 4 beams each provided with a non-removable slider and graduated 0 to 200 x 100g, 0 to 100x10g, 0 to 10x1g and 0 to 1g x 10mg respectively.

Additional masses are not required. With zero adjustment and stainless steel pan 90mm diameter with 2 pouring spouts and handle.

Magnetically damped beam movement ensures rapid weighing.

A platform housed in the base can be used for density determination