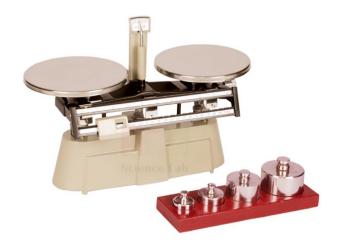

## **Product Name:**

**Product Code:** 

**Double Beam Balance** 

SLE/LB/01

## **Description:**

These weigh up to 0-200 gm x 10 gm & 0-10 gm x 0.1 gm, total 210 gm.

Supplementary masses extend the range to 2 kg.

With spring loaded zero adjuster and magnetic damping.

Two pan balance for accurate and rapid weighing upto 2 kg.

With stainless steel pans of 150 mm diameter.

The balance has two beams with centre reading sliding masses.

Contact Science Lab for your Educational School Science Lab Equipments. We are best anatomy model manufacturer, biology lab equipment manufacturer, biology lab instruments exporter, biology lab instruments manufacturer, biology lab instruments supplier, burette pinchclip medium wall india.