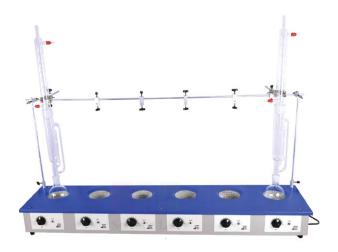

## **Description:**

Each heating mantle can be regulated with its individual built-in temperature controller.

These heating mantle, multi position are designed to heat between 3 and 6 round bottom flasks simultaneously.

Maximum operating temperature of heating elements is 350°C.

Vented housing and unique air flow ensures unit is cool to touch.

These units include support rods and clamps.

They are often used for distillation, extraction and reflux procedures, wherever heating of multiple flasks is required.