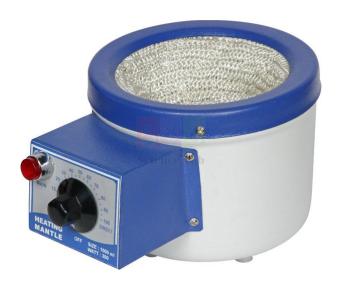

## **Description:**

These heating mantles are made of rolled aluminium body.

The heating element is flexible, insulated and anchored securely in glass fabric.

Heating mantles are used to uniformly heat various glassware vessels such as flasks, by placing them directly on the heating element without substantially increasing the risk of glass shattering. The temperature can go upto 350°C, controlled through energy regulator.