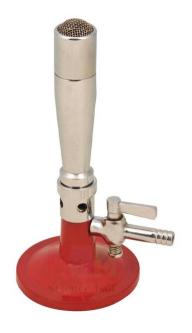

## **Description:**

The burner comprises of a perforated mesh plate on a nickel plate burner tube with a tapered bottom.

Mounted on a casted base with riffled gas inlet tube 10 mm OD, burner plate dia 25 mm, Overall height 175 mm base dia 80 mm approx.