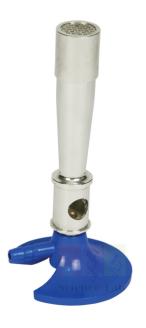

## **Description:**

Heavy wide die cast metal base of 80 mm diam.

For high temperature work.

With riffled gas inlet, overall height 150 mm.

With rotatable air regulator around the jet.

Nickel plated burner tube with perforated plate of 25 mm diam. at top, which provides flame stability and ensures high and evenly distributed temperature.