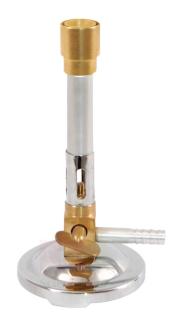

Email: sales@scilabexport.com Phone: +91-7082934803

**Product Name:** 

**Product Code:** 

Bunsen Burner Pilot Flame

SLE/B/20

## **Description:**

Sleeve- type regulator and stopcock for reliable gas control.

Science Lab Export with pilot flame, saves time when the burner is only needed on an intermittent basis.

Pilot light tube has a screw adjustment for flame control

Base is stamped steel with chromen plating.

Contact Science Lab for your Educational School Science Lab Equipments. We are best scientific educational lab equipments, scientific equipments manufacturers, scientific lab equipment manufacturers, scientific lab plasticware, scientific laboratory equipment manufacturer, scientific laboratory equipment supplier.