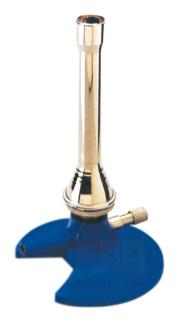

## **Teclu Burner**

## **Description :**

It gives a very hot flame suitable for glasswork and soldering.

Burner tube 125 x 13 mm (H x D).

Base dia 80 mm, 9 mm inlet.

Natural gas burner with conical mixing section, screwed air regulator & gas control needle.