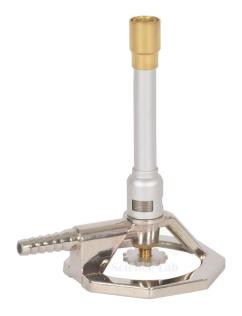

## **Description:**

With a brass needle valve to adjust gas supply and adjustable air ports to regulate air supply.

Tirrill burner allows adjustment of both gas and air supply resulting in a hotter flame.

Can reach upto 1550°C.

Contact Science Lab for your Educational School Science Lab Equipments. We are best school lab equipment supplier, school lab equipments, school lab equipments export, school lab equipments manufacturers, school lab equipments manufacturers in india.