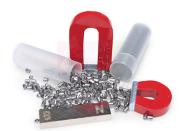

## **Description :**

Use this set to compare magnet strengths, e.g., bar to horseshoe and short horseshoe to long horseshoe.

Set also contains a vial of iron filings to visualize magnetic fields and a vial of steel pieces to compare magnet strength.