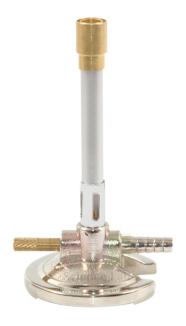

Email: sales@scilabexport.com Phone: +91-7082934803

**Product Name:** 

**Product Code:** 

Adjustable Bunsen Burner

**SLE/B/13** 

## **Description:**

A brass threaded needle valve and a rubber O ring for gas regulation, and air vents for air regulation. With flame retainer at top.

With one piece die-cast heavy base and riffled nozzle and adjustable gas and air inlets.