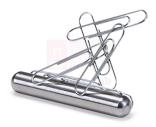

## **Product Name :**

Cylindrical Cow Magnet

Product Code :

SLE/MG/07

## **Description :**

Extra-strong, highly polished magnet originally used to protect a cow's stomach from metal. Magnet is 1/2" in diameter × 3" L. Material: Metal

Contact Science Lab for your Educational School Science Lab Equipments. We are best laboratory equipments suppliers, laboratory glass equipments, math lab kits, mathematics lab equipment manufacturers, mathematics lab equipments, mathematics lab equipments manufacturers.