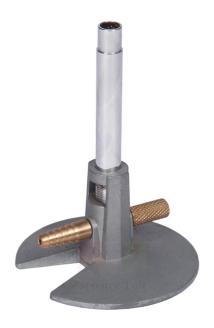

Email: sales@scilabexport.com Phone: +91-7082934803

**Product Name:** 

**Product Code:** 

Natural Gas Burner

**SLE/B/12** 

## **Description:**

Air flow is adjusted by a heavy gauge mixing tube threaded into a heavy die- cast zinc alloy base Efficient and durable burner.

Gas flow is controlled by a needle valve, permitting easy flame adjustment and minimizing possibility of tipping.