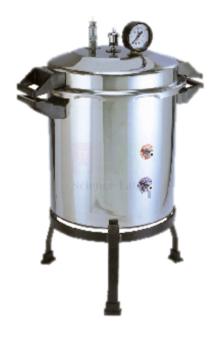

Email: sales@scilabexport.com Phone: +91-7082934803

**Product Name:** 

**Product Code:** 

Portable Autoclave Single Drum

SLE/LA/03

## **Description:**

Science Lab Export very simple to operate and economical to use.

Portable Autoclave Single Drum, highly efficient apparatus designed to meet the requirements of Labs.

The container is seamless made of thick stainless steel.