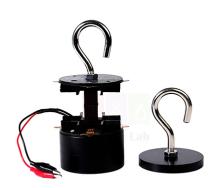

## **Product Name:**

**Product Code:** 

Iron-Clad Electromagnet

SLE/EM/14

## **Description:**

This compact but powerful electromagnet lifts up to 200 lb using one D-cell battery (not included). A strong enamel-covered electromagnet powered by four 1.5 volt C batteries Batteries not included, instructions provided.

Measures 75mm diameter by 260mm length.

Contact Science Lab for your Educational School Science Lab Equipments. We are best school lab equipment supplier, school lab equipments, school lab equipments export, school lab equipments manufacturers, school lab equipments manufacturers in india.