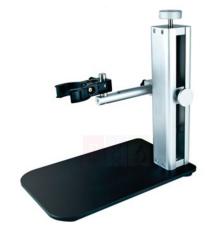

## **Description :**

Size: W15 x L22 x H23cm.

Compatible with all Dmodels.

It is constructed of resilient stainless steel and lightweight aluminum and offers a very precise finefocus adjustment as well as a quick release function.

The quick release button allows for fast and convenient vertical movement and the fine-focus adjustment knob is especially useful at high magnification.

This model also includes an adjustable safety stop to prevent the microscope from touching the specimen.

Its adjustable horizontal arm has a 15cm range with 360-degree rotation and the additional arm (included) increases its effective range to observe larger objects.

Website: https://www.scilabexport.com, Email: sales@scilabexport.com