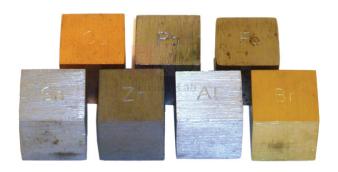

## **Description:**

Set of 7

**Side**: 20 mm

Brass, Lead, Steel, Copper, Aluminium, Iron & Tin.

Contact ScienceLab for your Educational School Science Lab Equipments. We are best technical educational equipments manufacturers, technical educational equipments manufacturer, technical educational equipments supplier, technical educational instruments, technical educational instruments exporter, technical educational instruments manufacturer, vocational training lab instruments exporter.