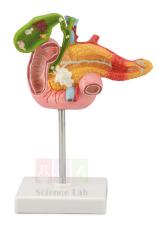

## **Description :**

Life size.

On a base.

Size (with base), 11 x 11 x 24 cm.

This model depicts the most important diseases of the gallbladder, pancreas, and duodenum. The gallbladder, partially opened, shows stones located in various locations, cholecystitis, polyposis, and carcinoma.

Diseases of the pancreas shown include pancreatitis in the pancreas tail and cancer in the pancreas head.

Also shown is a section of the duodenum with a duodenal ulcer.

Website: https://www.scilabexport.com, Email: sales@scilabexport.com