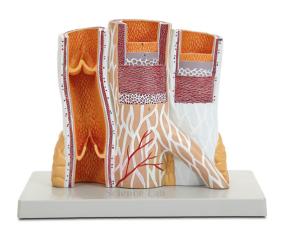

## **Description:**

Includes numbered key.

Mounted on a durable polymer base.

Size (without base), 25 x 10 x 23 cm.

Included is a cut section of vein with venous valves.

Enlarged block model shows anatomical details of artery and vein.

Serial sectioning exposes sequential muscular and membranous layers and illustrates the differences between arterial and venous wall thickness.

Contact Science Lab for your Educational School Science Lab Equipments. We are best engineering educational equipments, high school science lab equipment manufacturers, lab equipment exporters, lab equipments manufactruers, lab instruments manufactruers, mathematics lab equipments manufacturers.