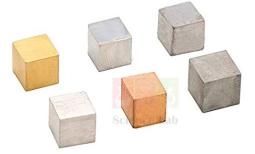

## **Description :**

Set of 6 Side : 20 mm Brass, Lead, Zinc, Copper, Aluminium & Iron.

Contact ScienceLab for your Educational School Science Lab Equipments. We are best scientific laboratory equipments manufacturer, scientific laboratory equipments supplier, technical educational equipment exporter, technical educational equipment manufacturer, technical educational equipments exporter.