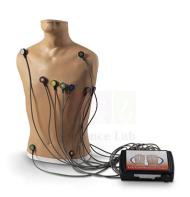

## **Description:**

Teaches up to 15-lead ECG electrode placement anatomically and the accuracy of the electrode placement.

Students learn the placement of the electrodes on the adult trainer using anatomical landmarks, such as intercostal spaces, midclavicular line, anterior axillary line, midaxillary line, and scapula. The trainer does not provide ECG output signals, but simulations of rhythms and hands-free defibrillation can be performed by adding any ECG arrhythmia simulator directly to an ECG monitor.

Connection sites for 4 limb leads and V1 through V9, with the ability to attach right- or left-sided electrodes.