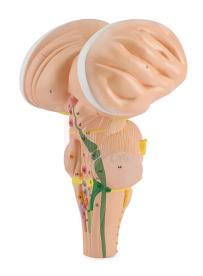

## **Description:**

Enlarged 3x life size.

One piece, not on base.

Includes numbered key.

Size, 26 x 17 x 13 cm

Model displays all the neurological tracts, as well as exiting cranial and peripheral nerves in fine detail.

The principal anatomical structures are numbered.

Contact Science Lab for your Educational School Science Lab Equipments. We are best scientific laboratory equipments manufacturer, scientific laboratory equipments supplier, technical educational equipment exporter, technical educational equipment supplier, technical educational equipments exporter.