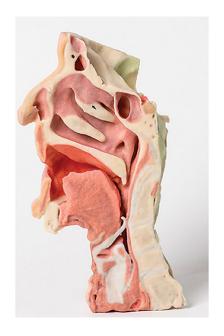

## **Product Name:**

**Product Code:** 

3-D Printed Head and Neck Section Model

SLE/A/136

## **Description:**

Approximately life size.

Size, 26 x 48 x 32 cm.

Includes a laminated scientific manual.

Give your students the opportunity to study a specimen that is as realistic as possible—without a cadaver.

This 3-D printed model represents a midsagitally sectioned right face and neck.

Contact Science Lab for your Educational School Science Lab Equipments. We are best scientific educational lab equipments, scientific equipments manufacturers, scientific lab plasticware, scientific laboratory equipment manufacturer, scientific laboratory equipment supplier.