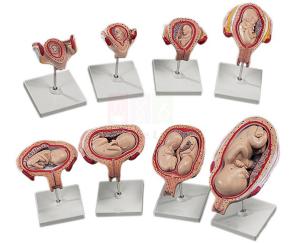

## **Description :**

Eight models of the uterus showing a removable embryo in the 1st, 2nd, and 3rd months, and a removable fetus in the 5th and 7th months.

Four models in the 5th month show twins as well as a fetus in various positions. Each model is mounted on a base.