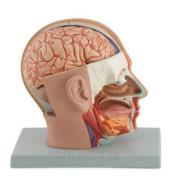

## **Description:**

About life size.

Mounted on a durable plastic base.

Size (without base),  $21 \times 21 \times 18$  cm.

Right cerebral hemisphere and right cerebellar lobe are removable.

All significant structures are numbered and referenced on the accompanying key.

Removable right eye is complete with extrinsic muscles, lacrimal gland, lacrimal duct, and optic nerve.

Contact Science Lab for your Educational School Science Lab Equipments. We are best geography lab equipments manufacturers, geography lab equipments suppliers, geography lab models suppliers, high school biology lab equipment india, high school biology lab equipment manufacturers, high school chemistry lab equipment manufacturers.