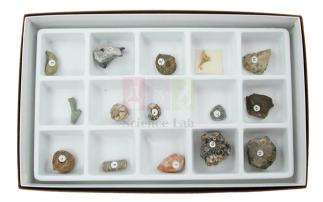

## **Product Name:**

**Product Code:** 

General Fossil Collection

SLE/GG/14

## **Description:**

A descriptive key sheet and geologic time chart introduces students to basic fossils and match the fossil to the era.

A selection of 15 fossils to illustrate the major life forms present throughout geologic history.