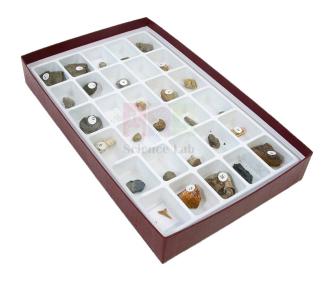

## **Description:**

This comprehensive collection of 30 fossils contains demonstration specimens of animal phyla and plants from the Paleozoic, Mesozoic, and Cenozoic periods.

The collection comes complete with a descriptive key sheet and geologic time chart.