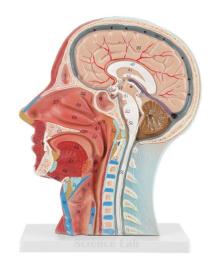

Email: sales@scilabexport.com Phone: +91-7082934803

**Product Name:** 

**Product Code:** 

**Human Head Section Model** 

SLE/A/125

## **Description:**

About life size.

Mounted on a base.

Size,  $26 \times 33 \times 5$  cm.

Relief model of human head in median section shows all relevant structures of the oronasal and buccal cavities, cervical spine, and brain.