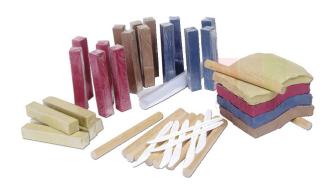

## **Description:**

Students can recreate geologic processes by preparing stratified layers with 4 packs.

Pleistocene clay.

- 1 Roller.
- 1 Cutting tool.

Plastic sheets.

Includes Teacher's Guide.

Contact Science Lab for your Educational School Science Lab Equipments. We are best scientific laboratory equipments manufacturer, scientific laboratory equipments supplier, technical educational equipment exporter, technical educational equipment manufacturer, technical educational equipments exporter