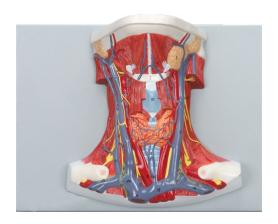

## **Description:**

Life size.

Mounted on a durable polymer base.

Size (without base), 23 x 14 x 32 cm.

Printed key identifies 47 anatomical features.

Ventral dissection of the human neck shows excellent views of the muscles, vascular structures, nerves, and glands.