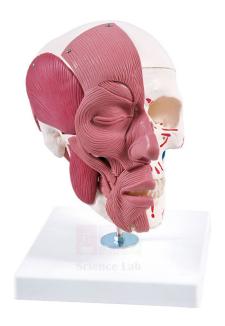

## **Description:**

**Size and weight:** 18 x 18 x 25 cm, 1.1 kg.

Study the musculature of the human skull with ease using this life-size plastic replica. Facial and masticatory muscles are differentiated by color, and the masseter muscle is removable.

The occipitofrontalis and temporalis muscles can be reflected to allow the removal of the skull cap.

The left side of the skull has painted representations of the points of origin (red) and insertion (blue) of the muscles.

Moveable jaw and flexible muscles on the right side of the skull allow students to demonstrate the basic chewing motion.

Contact Science Lab for your Educational School Science Lab Equipments. We are best technical educational instruments supplier, technical institute lab equipments, technical lab equipments manufacturers, top lab equipments manufacturers, tvet lab equipment manufacturers, vocational training lab equipments exporter, vocational training lab equipments manufacturers.