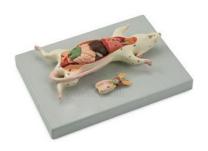

## **Description:**

Life size.

Includes numbered key.

Size (without base), 12 x 21 x 4 cm.

Organs are detachable in 4 pieces.

Adult rat with interchangeable male and female reproductive systems is mounted in supine position.

Removable from base for examination.

Contact Science Lab for your Educational School Science Lab Equipments. We are best scientific lab equipments manufacturers, scientific laboratory equipments manufacturer, technical educational equipment manufacturer, technical lab equipments manufacturers, tvet lab equipment manufacturers, vocational training lab equipments exporter.