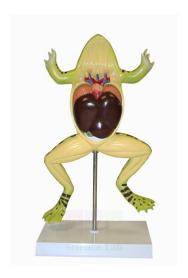

Email: sales@scilabexport.com Phone: +91-7082934803

**Product Name:** 

**Product Code:** 

Frog Dissection Model

**SLE/A/119** 

## **Description:**

About  $2-1/2 \times \text{life size}$ .

Size (without stand), 35 x 24 x 5 cm.

Sectioned ventrally with 4 removable parts.

Mounted on a stand that is removable for examination.

Magnets secure the pieces - no troublesome pins or hooks.

The thoracic and abdominal structures are shown with exceptional clarity and detail.

Contact Science Lab for your Educational School Science Lab Equipments. We are best science educational equipments, science educational instruments, science lab equipments manufacturer, science laboratory instruments exporter, scientific educational equipments, scientific educational lab equipment.