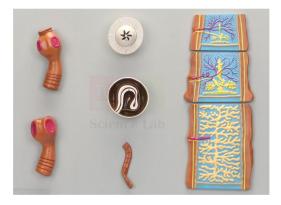

## **Description :**

Greatly enlarged. Includes numbered key. Size (each), 53 × 38 cm.

Plaque-mounted set includes scolices of Taenia saginata and Taenia solium; mature egg; cysticercus; and longitudinal sections through the gravid, immature, and mature proglottid.