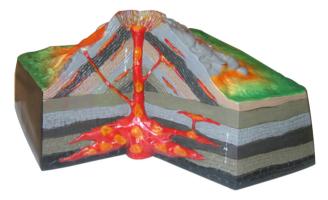

## **Description :**

A truly realistic representation, the hand painted resin model features a vertical section for students to view the path that magma takes on its upward course through the volcano.

It is securely mounted on a sturdy base.