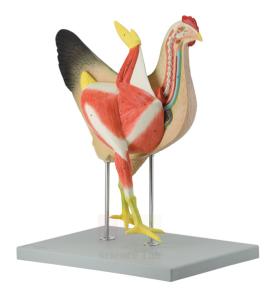

## **Description:**

Life size.

Numbered key included.

Mounted on a base.

**Size (with base):** 39.5 x 26 x 46.7 cm.

This 8-part model depicts hen anatomy in great detail.

Its right side shows external morphology while the left, longitudinally sectioned, reveals inner structures such as muscles, the heart, liver, intestines, stomach, lungs, reproductive system, and an egg.