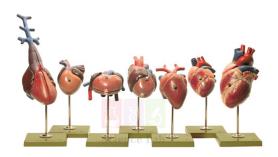

## **Description:**

This set of 7 individual, museum-quality hearts is perfect for comparative anatomy studies. Each 2-part model is life size or slightly enlarged to allow easy identification of detailed external and internal structures.

Blood flow direction is also marked on each model, making it easy to discuss advantages and disadvantages of each variation.

Compare and contrast the structure and function of the 2-, 3-, and 4-chambered heart while studying topics such as the circulatory system and evolution.