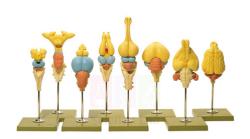

## **Description:**

Use this set of 8 top-quality brain models to study comparative anatomy, the nervous system, and evolution.

Homologous structures across species are presented in the same color, allowing for easy comparison.

Each 1-part model depicts the detailed anatomy of a particular vertebrate.

Contact Science Lab for your Educational School Science Lab Equipments. We are best indian biology lab equipments, lab equipment exporters, lab equipments exporter, lab equipments manufacturers, lab instruments manufacturers, laboratory equipment dealer.