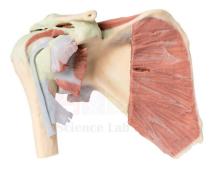

## **Description :**

About life size. Includes numbered key. Size (without base), 17 × 21 × 10 cm. Rod-mounted on durable polymer base. One-piece model gives excellent 360° view of muscular and bony elements of the human shoulder girdle and upper arm.